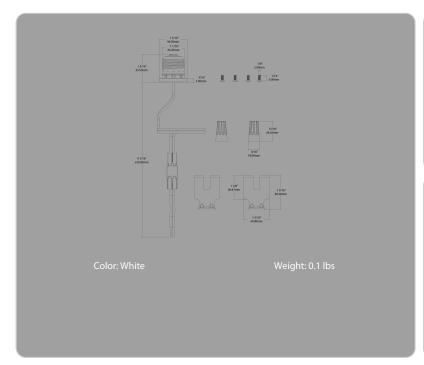

### Description:

Mounting kit for 5.5-inch SUMO models that allows for installation into recessed housings.

#### Size:

4"