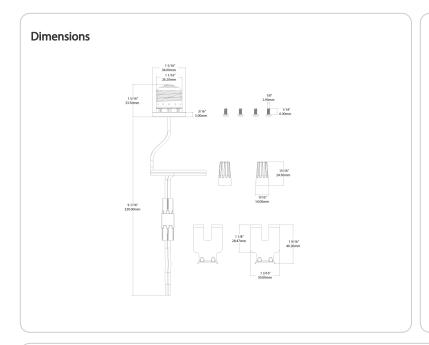

### Description:

Mounting kit for 5.5-inch SUMO models that allows for installation into recessed housings.

#### Size:

4"