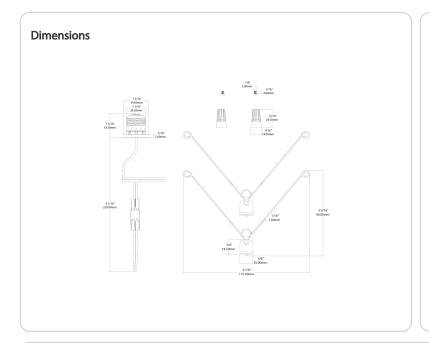

### Description:

Mounting kit for 7-inch SUMO models that allows for installation into recessed housings.

#### Size:

6"