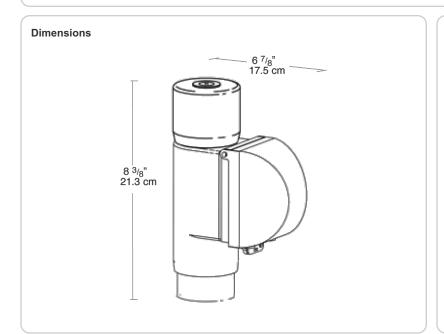

**TACW** 

product

weatherproof cover with Mighty Post Adapter section for use with Mighty Posts for self standing use in the yard. Adapter section and cap made from the same tough ABS as our posts. Fits 2 1/2" pipe for a DIY post. Cap and close up plug supplied.

#### Materials:

Post PVC Cap ABS In-Use Cover Clear PVC MP Adapter ABS Junction Box Polycarbonate.