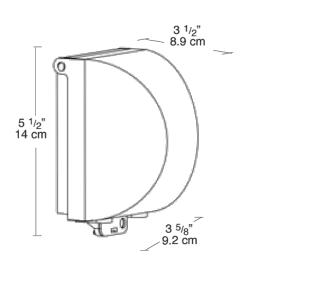

late.

Color: Silver gray

Weight: 0.4 lbs

| Project:     | Туре: |
|--------------|-------|
| Prepared By: | Date: |

## **Technical Specifications**

## Listings

### **UL Listing:**

Suitable for wet locations. Fixtures with ground wire must be used.

### Other

#### Materials:

Post PVC Cap ABS In-Use Cover Clear PVC MP Adapter ABS Junction Box Polycarbonate.

## Patents:

Pat. D533,510.

## **Country of Origin:**

Designed by RAB in New Jersey and assembled in Taiwan

## **Trade Agreements Act Compliant:**

This product is a product of Taiwan and a "designated country" end product that complies with the Trade Agreements Act.

### **GSA Schedule:**

Suitable in accordance with FAR Subpart 25.4.

## Construction

#### Set Screw:

Locks cap to post and prevents rotation.

# Dimensions



### Features

Clear PVC plastic turtle cover with lockable latch

Fits all standard rectangular covers

Durable molded ABS Post Adapter

Close up plug included

Knockout holes in bottom of Post Adapter for easy wiring

Mighty Post Adapter extends post height to keep outlets about plants and snow

Add an electrical box to your Might Post and Lawn Light combo