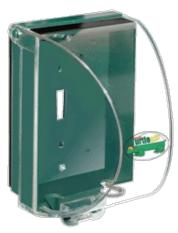

The Turtle In-Use weatherproof cover protects in-use electrical devices in wet locations. Strong and durable enough to last in all weather conditions, year round. Clear cover with colored back plate.

Color: Verde green

### **Features**

Clear PVC plastic turtle cover with lockable latch

Fits all standard rectangular covers

Durable molded ABS Post Adapter

Close up plug included

Knockout holes in bottom of Post Adapter for easy wiring