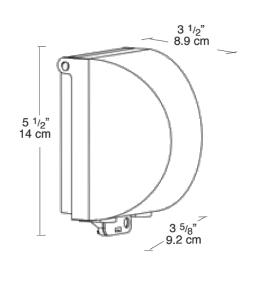

ate.

Color: Verde green

Weight: 0.4 lbs

| Project:     | Туре: |
|--------------|-------|
| Prepared By: | Date: |

# **Technical Specifications**

### Listings

# **UL Listing:**

Suitable for wet locations. Fixtures with ground wire must be used.

# Other

#### Materials:

Post PVC Cap ABS In-Use Cover Clear PVC MP Adapter ABS Junction Box Polycarbonate.

# Patents:

Pat. D533,510.

### **Country of Origin:**

Designed by RAB in New Jersey and assembled in Taiwan.

#### **Trade Agreements Act Compliant:**

This product is a product of Taiwan and a "designated country" end product that complies with the Trade Agreements Act.

## GSA Schedule:

Suitable in accordance with FAR Subpart 25.4.

### Construction

#### Set Screw:

Locks cap to post and prevents rotation.

### **Dimensions**



### **Features**

Clear PVC plastic turtle cover with lockable latch

Fits all standard rectangular covers

Durable molded ABS Post Adapter

Close up plug included

Knockout holes in bottom of Post Adapter for easy wiring

Mighty Post Adapter extends post height to keep outlets about plants and snow

Add an electrical box to your Might Post and Lawn Light combo