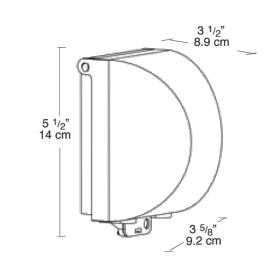

back plate.

Color: White

Weight: 0.4 lbs

| Project:     | Туре: |
|--------------|-------|
| Prepared By: | Date: |

# **Technical Specifications**

### Listings

# **UL Listing:**

Suitable for wet locations. Fixtures with ground wire must be used.

# Other

#### Materials:

Post PVC Cap ABS In-Use Cover Clear PVC MP Adapter ABS Junction Box Polycarbonate.

# Patents:

Pat. D533,510.

## **Country of Origin:**

Designed by RAB in New Jersey and assembled in Taiwan.

#### **Trade Agreements Act Compliant:**

This product is a product of Taiwan and a "designated country" end product that complies with the Trade Agreements Act.

## GSA Schedule:

Suitable in accordance with FAR Subpart 25.4.

### Construction

#### Set Screw:

Locks cap to post and prevents rotation.

### **Dimensions**



### **Features**

Clear PVC plastic turtle cover with lockable latch

Fits all standard rectangular covers

Durable molded ABS Post Adapter

Close up plug included

Knockout holes in bottom of Post Adapter for easy wiring

Mighty Post Adapter extends post height to keep outlets about plants and snow

Add an electrical box to your Might Post and Lawn Light combo