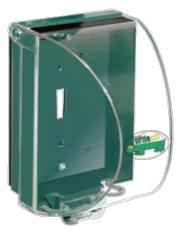

The Turtle In-Use weatherproof cover protects in-use electrical devices in wet locations. Strong and durable enough to last in all weather conditions, year round. Clear cover with colored back plate.

Color: White

### **Features**

Clear PVC plastic turtle cover with lockable latch

Fits all standard rectangular covers

Durable molded ABS Post Adapter

Close up plug included

Knockout holes in bottom of Post Adapter for easy wiring