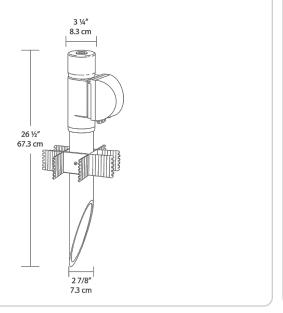

ty Post Plus has Blank instead of Turtle cover.

Color: White

Weight: 3.8 lbs

| Project:     | Туре: |
|--------------|-------|
| Prepared By: | Date: |

# **Technical Specifications**

# Listings

## **UL Listing:**

Suitable for wet locations. Fixtures with ground wire must be used.

## Other

#### Materials:

Post PVC Cap ABS In-Use Cover Clear PVC MP Adapter ABS Junction Box Polycarbonate.

# **Country of Origin:**

Designed by RAB in New Jersey and assembled in Taiwan

# **Trade Agreements Act Compliant:**

This product is a product of Taiwan and a "designated country" end product that complies with the Trade Agreements Act.

## **GSA Schedule:**

Suitable in accordance with FAR Subpart 25.4.

#### Construction

## Set Screw:

Locks cap to post and prevents rotation.

# Dimensions



## **Features**

Clear PVC plastic turtle cover with lockable latch

Fits all standard rectangular covers

Durable molded ABS Post Adapter

Close up plug included

Knockout holes in bottom of Post Adapter for easy wiring

Mighty Post Adapter extends post height to keep outlets about plants and snow

Add an electrical box to your Might Post and Lawn Light combo