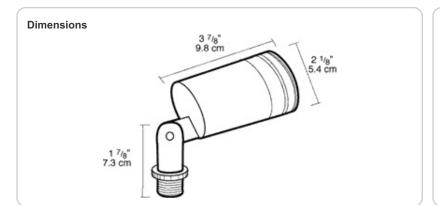

| Project:     | Туре: |
|--------------|-------|
| Prepared By: | Date: |

Corrosionproof and nonconductive floodlight. Molded black or white polycarbonate with porcelain socket will not chip, peel, or fade. PAR38 150 Watt max. Lamp not supplied.