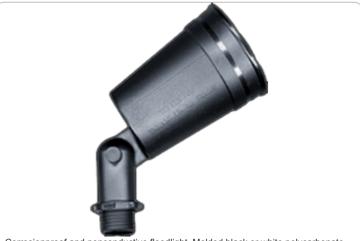

| Project:     | Туре: |
|--------------|-------|
| Prepared By: | Date: |

Corrosionproof and nonconductive floodlight. Molded black or white polycarbonate with porcelain socket will not chip, peel, or fade. PAR38 150 Watt max. Lamp not supplied.

Color: Black

Weight: 0.3 lbs

#### Swivels:

Fully adjustable with sure-grip locknuts. 1/2" NPS threaded arm with locking swivel fits all standard mounting covers.

## Housings:

Precision die cast aluminum. Tuffy flood is molded plastic.

## Lamp:

Medium base PAR38 lamps up to 150 watts. lamp not supplied.