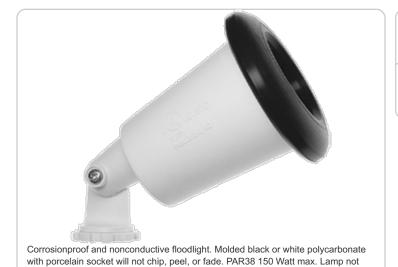

## Housings:

Precision die cast aluminum. Tuffy flood is molded plastic.

## Lamp:

Medium base PAR38 lamps up to 150 watts. lamp not supplied.