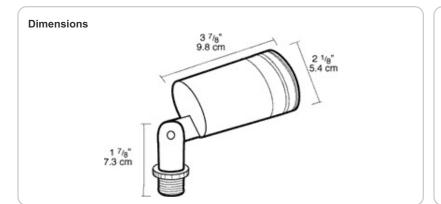

#### Swivels:

Weight: 0.3 lbs

Fully adjustable with sure-grip locknuts. 1/2" NPS threaded arm with locking swivel fits all standard mounting covers.