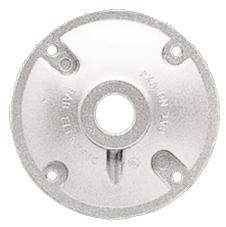

For weatherproof safety, this heavy duty die cast aluminum cover fits round boxes. Supplied with heavy foam rubber gasket and four #10-24 stainless steel screws.

Color: Natural

Weight: 0.3 lbs

| Project:     | Туре: |
|--------------|-------|
| Prepared By: | Date: |

## **Technical Specifications**

Listings

**UL Listing:** 

Suitable for wet locations.

Construction

Covers:

Heavy duty die cast aluminum.

Screws:

10-24 Brass Round Head Phillips/slotted.

Gasket:

1/8" thick closed cell silicone rubber for long lasting seal won't crumple or break.

**Replacement Plugs:** 

Available for round and rectangular covers and boxes.

Diameter:

4".

**Dimensions** 

3 1/2" or 4 1/2" 8.9cm or 11.4 cm

## Features

Stainless steel screws provided

Tap:

1/2".

Die cast aluminum covers are color matched

Close-up plugs allow Phillips or slotted screwdrivers for easy installation