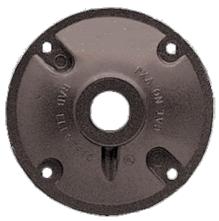

For weatherproof safety, this heavy duty die cast aluminum cover fits round boxes. Supplied with heavy foam rubber gasket and four #10-24 stainless steel screws.

Color: Bronze

Weight: 0.2 lbs

| Project:     | Туре: |
|--------------|-------|
| Prepared By: | Date: |

## **Technical Specifications**

Listings

**UL Listing:** 

Suitable for wet locations.

Construction

Covers:

Heavy duty die cast aluminum.

Screws:

10-24 Brass Round Head Phillips/slotted.

Gasket:

1/8" thick closed cell silicone rubber for long lasting seal won't crumple or break.

**Replacement Plugs:** 

Available for round and rectangular covers and boxes.

Diameter:

4".