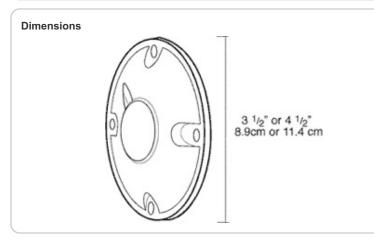

# XC1W





### **Technical Specifications**

#### Listings

UL Listing:

Suitable for wet locations.

## Construction

Covers:

Heavy duty die cast aluminum.

### Screws:

### 10-24 Brass Round Head Phillips/slotted.



| Project:     | Туре: |
|--------------|-------|
| Prepared By: | Date: |

### Features

Stainless steel screws provided

Tap:

1/2".

Die cast aluminum covers are color matched

Close-up plugs allow Phillips or slotted screwdrivers for easy installation

Gasket:

**Diameter:** 

4".

seal won't crumple or break.

**Replacement Plugs:** 

1/8" thick closed cell silicone rubber for long lasting

Available for round and rectangular covers and boxes.