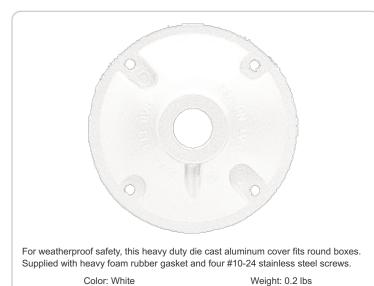

## Construction

Covers:

Heavy duty die cast aluminum.

### Features

Stainless steel screws provided

Tap:

1/2".

Die cast aluminum covers are color matched

Close-up plugs allow Phillips or slotted screwdrivers for easy installation

Gasket:

**Diameter:** 

4".

seal won't crumple or break.

**Replacement Plugs:** 

1/8" thick closed cell silicone rubber for long lasting

Available for round and rectangular covers and boxes.