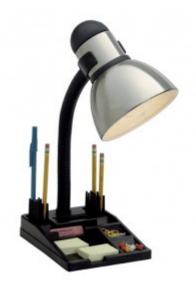

## 76-356

76-356 Goose Neck Desk Lamp; Steel / Black Finish; Organization Tray Base

## **Features**

- 60W Max A19 Medium (sold separately)
- Packing: 6/Case
- UL Listed

Shown with office supplies (not included)

76-356

| Item Number                | UPC          | Finish        | Base   | Watts | Voltage | Height | No of Lamps |
|----------------------------|--------------|---------------|--------|-------|---------|--------|-------------|
| 76-356                     | 045923763564 | Steel / Black | Medium | 60    | 120     | 20"    | 1           |
| Wising Method Deckage Type |              |               |        |       |         |        |             |