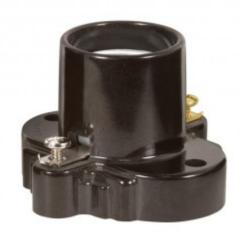

90-2452 Medium Base Phenolic

90-2452

| Item Number | UPC         | Finish | Porcelain                                        | Set Screw | Watts | Voltage |
|-------------|-------------|--------|--------------------------------------------------|-----------|-------|---------|
| 90-2452     | 45923924521 | White  | Medium Base Phenolic Receptacle w/Mounting Holes | With      | 660   | 250     |