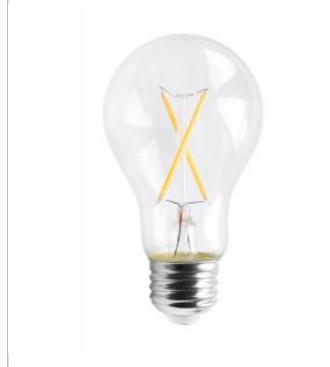

## SATCO" NUVO

Project Name

Location

Prepared By

| SATCO S1 | 11353 |
|----------|-------|
|----------|-------|

5A19/LED/930/CL/120V

Notes

| Status                  | Active                   |
|-------------------------|--------------------------|
| Watts                   | 5                        |
| Incandescent Equivalent | 40                       |
| Volts                   | 120V                     |
| Shape                   | A19                      |
| Base                    | Medium                   |
| ANSI Base               | E26                      |
| Finish                  | Clear                    |
| CCT (Kelvin)            | 3000                     |
| Temperature             | Warm White               |
| CRI                     | 90                       |
| Lumens                  | 450                      |
| Beam Spread             | 360                      |
| Hours Rated             | 15000                    |
| Lamp Type               | А-Туре                   |
| Technology              | LED                      |
| Physical                |                          |
| MOL                     | 4.33                     |
| MOD                     | 6                        |
| Compliance              |                          |
| Safety Listing          | cULus                    |
| Location Rating         | Damp                     |
| Energy Star             | Pending                  |
| CEC Status              | California T24 Compliant |