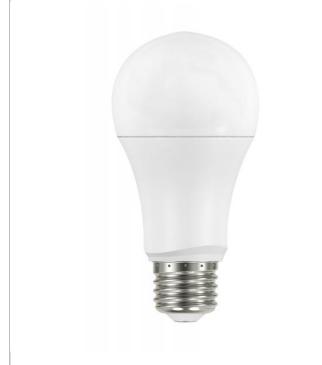

## **SATCO S11422**

15.5A19/LED/827/120V/D/4PK

Notes

| Status                  | Active              |
|-------------------------|---------------------|
| Watts                   | 15.5                |
| Incandescent Equivalent | 100                 |
| Volts                   | 120V                |
| Shape                   | A19                 |
| Base                    | Medium              |
| ANSI Base               | E26                 |
| CCT (Kelvin)            | 2700                |
| Temperature             | Warm White          |
| CRI                     | 80                  |
| Lumens                  | 1600                |
| Beam Spread             | 230                 |
| Dimmable                | Yes Dimmable        |
| Hours Rated             | 15000               |
| Physical                |                     |
| MOL                     | 4.57                |
| MOD                     | 2.38                |
| Additional Information  |                     |
| Enclosure Rating        | Enclosed Rated Lamp |
| Compliance              |                     |
| Safety Listing          | cULus               |
| Location Rating         | Damp                |
| Energy Star             | No                  |
| CEC Status              | Non-Compliant       |