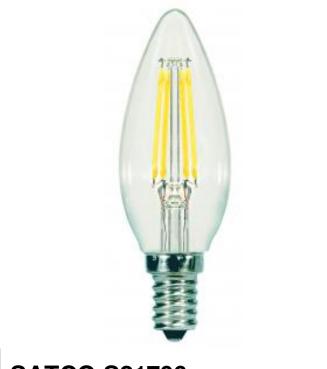

## SATCO' NUVO

Project Name

Location

Prepared By

| SATCO | S21706 |
|-------|--------|
|       |        |

5.5W CTC/LED/27K/CL/120V/2CD

Notes

General Status Active Watts 5.5 Incandescent Equivalent 60 Volts 120V B11 Shape Base Candelabra ANSI Base E12 Finish Clear CCT (Kelvin) 2700 Temperature Warm White CRI 82 Lumens 500 Beam Spread 300 Dimmable Yes - Dimmable Hours Rated 15000 Lamp Type Candle Technology LED Electrical Power Factor 0.9 -20C (-4F) to a maximum of +45C Operating Temperature (+113F) Physical MOL 3.88 MOD 1.38 Additional Information Rated For Enclosed Fixture Yes Warranty 3 Year Limited Compliance cULus Safety Listing Location Rating Damp Energy Star No CEC Status Non-Compliant **RoHS** Compliant Yes SDS Sheet LED\_Lamp