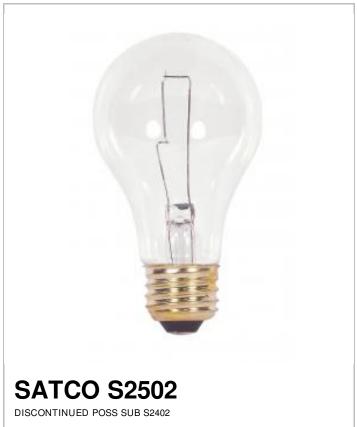

## SATCO NUVO

Project Name

Prepared By

| Notes |  |  |  |
|-------|--|--|--|
|       |  |  |  |

| General      |                |
|--------------|----------------|
| Status       | Discontinued   |
| Watts        | 57             |
| Volts        | 120V           |
| Shape        | A19            |
| Filament     | C-6            |
| Base         | Medium         |
| ANSI Base    | E26            |
| Finish       | Clear          |
| CCT (Kelvin) | 2700           |
| Temperature  | Warm White     |
| CRI          | 100            |
| Lumens       | 800            |
| Beam Spread  | 360            |
| Dimmable     | Yes - Dimmable |
| Hours Rated  | 1000           |
| Lamp Type    | Туре А         |
| Technology   | Incandescent   |
| Physical     |                |
| MOL          | 4.13           |
| MOD          | 2.38           |