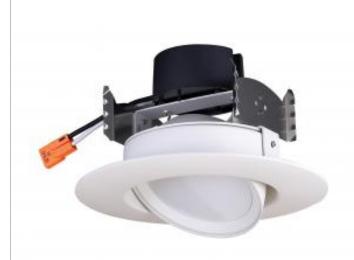

## **SATCO S29463**

9.5WLED/DIR/4/40'/27K/120V

Notes

General Status Transitioning Recessed Can Size 4 in. 9.5 Wattage Voltage 120V Finish White CCT (Kelvin) 2700 Color Temperature Warm White Lumen Output 600 Specifications Technology LED CRI 90 Beam Angle 40 Rated Hours 50000 -20C (-4F) to a maximum of +45C **Operating Temperature** (+113F) Dimmable Yes - Dimmable IC Rated Yes Dimensions Length (in.) 6.00 Width (in.) 6.00 Height (in.) 3.47 Compliance Safety Listing cULus Classified Location Rating Damp Energy Star Yes ES Unique ID ESID-2308347 **CEC Status** California T24 Compliant **RoHS** Compliant Yes Additional Information Trim material is Thermo Plastic; Trim Additional Information color is White 5 Year Limited - Fixtures Warranty