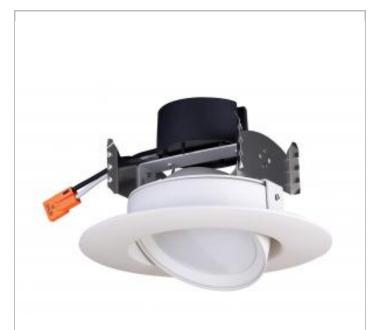

## **SATCO S29464**

9.5WLED/DIR/4/40'/30K/120V

Notes

[uauai] 10\_07\_2020 02-17-7

| General           |               |
|-------------------|---------------|
| Status            | Transitioning |
| Recessed Can Size | 4 in.         |
| Wattage           | 9.5           |
| Voltage           | 120V          |
| Finish            | White         |
| CCT (Kelvin)      | 3000          |
| Color Temperature | Warm White    |
| Lumen Output      | 600           |