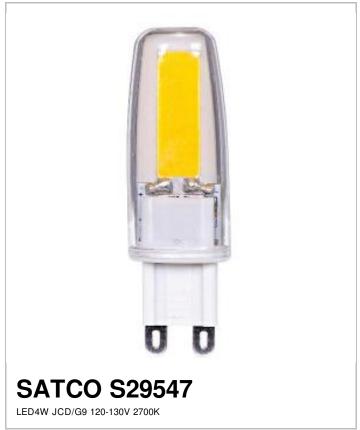

## SATCO NUVO

Project Name

Location

Prepared By

| N | n | Δ | e |
|---|---|---|---|
|   | • | • | • |

www] 11-09-2020 01:16:23

| Status                 | Active                                               |  |
|------------------------|------------------------------------------------------|--|
| Watts                  | 4                                                    |  |
| Volts                  | 120V-130V                                            |  |
| Shape                  | T4                                                   |  |
| Base                   | Bi Pin G9                                            |  |
| ANSI Base              | G9                                                   |  |
| Finish                 | Clear                                                |  |
| CCT (Kelvin)           | 2700                                                 |  |
| Temperature            | Warm White                                           |  |
| CRI                    | 80                                                   |  |
| Lumens                 | 400                                                  |  |
| Beam Spread            | 360                                                  |  |
| Dimmable               | Yes - Dimmable                                       |  |
| Hours Rated            | 25000                                                |  |
| Technology             | LED                                                  |  |
| Electrical             |                                                      |  |
| Dimming Type           | Triac                                                |  |
| Physical               |                                                      |  |
| MOL                    | 2.38                                                 |  |
| MOD                    | 0.5                                                  |  |
| Housing Color          | White                                                |  |
| Weight (lb.)           | 0.63                                                 |  |
| Additional Information |                                                      |  |
| Additional Info        | Solid State LED lighting. 40W<br>Halogen replacement |  |
| Warranty               | 3 Year Limited                                       |  |
| Compliance             |                                                      |  |
| Safety Listing         | cETLus                                               |  |
| Location Rating        | Damp                                                 |  |
| CEC Status             | Lawful for sale in California                        |  |
| RoHS Compliant         | Yes                                                  |  |