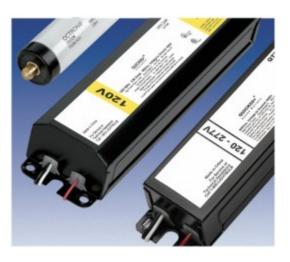

## Features

- Professional Grade
- Program / Instant Start
  Low / Medium / High ballast factor

S5286

| ltem<br>Number                                                                                                                                                                                                                                                    | UPC         | Ballast Type                                                               | Lamp Code                  | Pack | No of<br>Lamps       | Wiring<br>Method | Power<br>Factor |
|-------------------------------------------------------------------------------------------------------------------------------------------------------------------------------------------------------------------------------------------------------------------|-------------|----------------------------------------------------------------------------|----------------------------|------|----------------------|------------------|-----------------|
| S5286                                                                                                                                                                                                                                                             | 46135514005 | T8 Instant Start, Professional <<br>10% THD, Universal Voltage<br>Ballasts | QTP1X32T8 /UNV<br>/PSN /TC | 10   | 1                    | Leads            | 10              |
| Listed for                                                                                                                                                                                                                                                        |             |                                                                            |                            |      | Ballast Code         |                  |                 |
| FBO16, FO17, FBO24, FO25, FBO31, FO32, FO40 & SS Equivalents Can operate 1 lamp<br>on 2 lamp ballast, 2 lamps on 3 lamp ballast, 3 lamps on 4 lamp ballast For 40T8 operation<br>use 1 lamp on 2 lamp ballast, 2 lamps on 3 lamp ballast, 3 lamps on 4 lamp balla |             |                                                                            |                            |      | QTP1X32T8/UNV/PSN/TC |                  |                 |