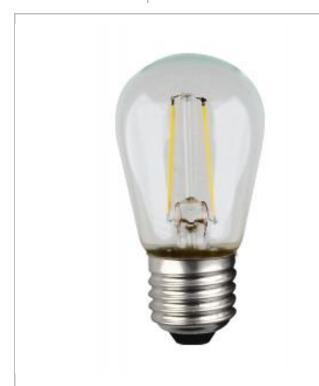

## **SATCO S8021**

1WS14/LED/CL/27K/120V/ND/4PK

Notes

| General      |              |
|--------------|--------------|
| Status       | Active       |
| Watts        | 1            |
| Volts        | 120V         |
| Shape        | S14          |
| Base         | Medium       |
| ANSI Base    | E26          |
| Finish       | Clear        |
| CCT (Kelvin) | 2700         |
| Temperature  | Warm White   |
| CRI          | 80           |
| Lumens       | 100          |
| Beam Spread  | 360          |
| Dimmable     | Non-Dimmable |
| Hours Rated  | 15000        |
| Lamp Type    | String Light |
| Technology   | LED          |