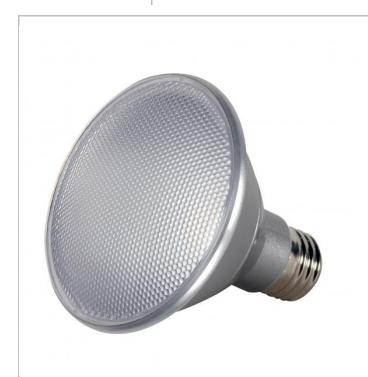

## **SATCO S9411**

13PAR30/SN/LED/25'/3000K/120V

Notes

| Motte                      | 10                                      |
|----------------------------|-----------------------------------------|
| Watts                      | 13                                      |
| Incandescent Equivalent    | 50                                      |
| Volts                      | 120V                                    |
| Shape                      | PAR30SN                                 |
| Base                       | Medium                                  |
| ANSI Base                  | E26                                     |
| Finish                     | Clear                                   |
| CCT (Kelvin)               | 3000                                    |
| Temperature                | Warm White                              |
| CRI                        | 80                                      |
| Lumens                     | 1000                                    |
| Beam Spread                | 25                                      |
| Dimmable                   | Yes Dimmable                            |
| Hours Rated                | 25000                                   |
| Technology                 | LED                                     |
| Electrical                 |                                         |
| CBCP                       | 1650                                    |
| Power Factor               | 1                                       |
| Operating Temperature      | -20C (-4F) to a maximum of +45C (+113F) |
| Physical                   |                                         |
| MOL                        | 3.63                                    |
| MOD                        | 3.75                                    |
| Housing Color              | Silver                                  |
| Additional Information     |                                         |
| Enclosure Rating           | Enclosed Rated Lamp                     |
| Rated For Enclosed Fixture | Yes                                     |
| IP Rating                  | IP65                                    |
| Warranty                   | 3 Year Limited                          |