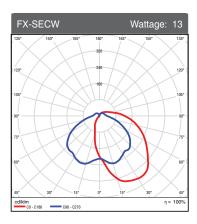

### **Photometrics Chart**

### **Zonal Lumen Summary**

| Lumens | Luminaire                                                            |  |  |
|--------|----------------------------------------------------------------------|--|--|
| 195.4  | 17.8%                                                                |  |  |
| 333.0  | 30.4%                                                                |  |  |
| 634.2  | 57.9%                                                                |  |  |
| 302.0  | 27.6%                                                                |  |  |
| 223.5  | 20.4%                                                                |  |  |
| 110.7  | 10.1%                                                                |  |  |
| 936.2  | 85.4%                                                                |  |  |
| 159.9  | 14.6%                                                                |  |  |
| 1096.1 | 100.00%                                                              |  |  |
|        | 195.4<br>333.0<br>634.2<br>302.0<br>223.5<br>110.7<br>936.2<br>159.9 |  |  |