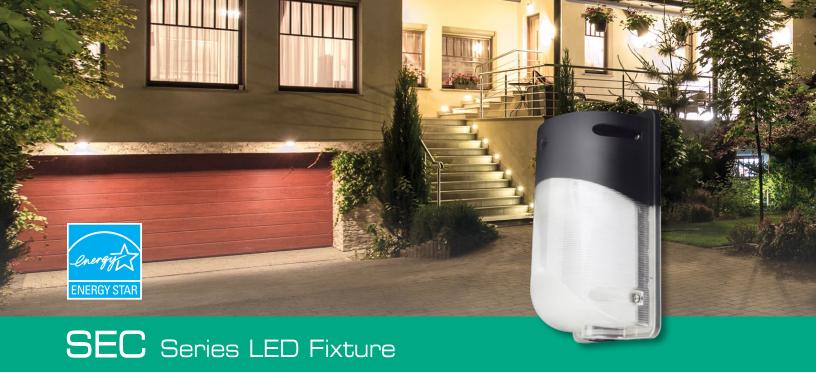

# Security Light LED Fixture

Ushio America's SEC series security LED light fixtures provide bright, energy-saving options to replace old incandescent wall mounted security lighting or for new construction.

The SEC LED light fixture is ENERGY STAR® certified and provides energy savings up to 80% while eliminating maintenance as well as lamp and labor costs. It also comes with a dusk to dawn photocell sensor.

All SEC LED fixtures operate on standard voltage (120V) with popular color temperatures (5000K and 4000K). Available in 13W, these LED fixtures come with Ushio's premium 5-year limited warranty.

### **FEATURES & BENEFITS**

- · Energy Saving
- ENERGY STAR® Certified
- · IP65 Outdoor Rated
- · Operating Temperature: -4° F to 120° F
- · Dusk to Dawn Photocell Included
- Long Life: 50,000 Hours
- · 5-Year Limited Warranty