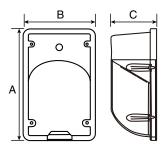

## **SPECIFICATIONS**

| Wattage | A       | В       | C       | Weight (lbs) |  |
|---------|---------|---------|---------|--------------|--|
| 13      | 8.46 in | 5.51 in | 3.35 in | 1.75         |  |